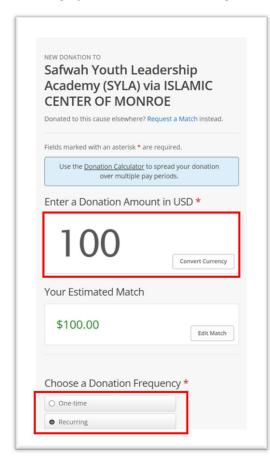

- 3. Click Donate Now button on the top left.
- 4. Choose a donation amount and frequency you would like to pledge to SYLA, a pilot program of ICOM. We encourage you to schedule recurring donations for continued support.