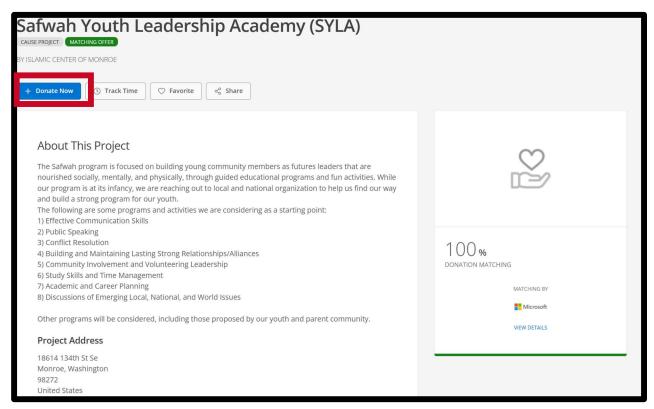

- 3. Click Donate Now button on the top left.
- 4. Choose a donation amount and frequency you would like to pledge to SYLA, a pilot program of ICOM. We encourage you to schedule recurring donations for continued support.