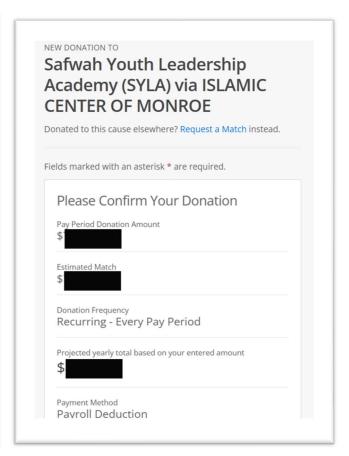

5. Wait for confirmation that the donation has been accepted and will being on the scheduled date.

Thank you for your support to the Safwah Youth Leadership Academy, a pilot program by the Islamic Center of Monroe.